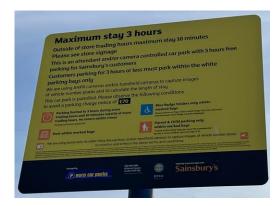

There is also 3 hours free parking at Sainsburys and Mere Green Library during store hours. There is a service road in between Mere Green Library and Wetherspoons. Walk down this service road and Evolving Families is straight ahead. You will need to walk up the stairs ahead of you to access us. This route is highlighted Red on the map above.

Please ensure you are adhering to the terms of the carpark you choose to park in. Do not park directly outside Evolving Families as this is monitored by an ANPR system.