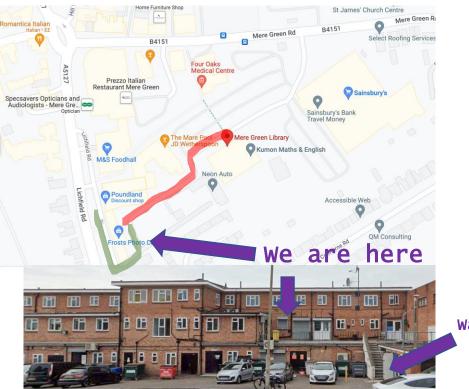

## How to find us:

Our address is: Unit 6, Astor House, 282 Lichfield Rd, Sutton Coldfield B74 2UG We are situated behind the shops on Lichfield Road and near Mere Green Library.

Walk up these stairs

## Parking:

There is one-hour free parking at the front of Astor House on Lichfield Road. The walking route from Lichfield Road is marked Green on the above map. You would need to walk along a service road to the right of the shops in Astor House. Evolving Families is on your left-hand side on this route. You will need to walk up some stairs, as annotated in the picture above.

There is also 3 hours free parking at Sainsburys and Mere Green Library during store hours. There is a service road in between Mere Green Library and Wetherspoons. Walk down this service road and Evolving Families is straight ahead. You will need to walk up the stairs ahead of you to access us. This route is highlighted Red on the map above.