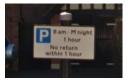

## Parking:

There is one-hour free parking at the front of Astor House on Lichfield Road. The walking route from Lichfield Road is marked Green on the above map. You would need to walk along a service road to the right of the shops in Astor House. Evolving Families is on your left-hand side on this route. You will need to walk up some stairs, as annotated in the picture above.

Please ensure you are adhering to the terms of the carpark you choose to park in. Do not park directly outside Evolving Families as this is monitored by an ANPR system.